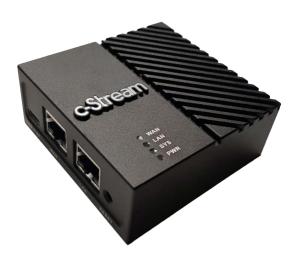

## CB1020 Controller Box

## Overview

**High-Performance with Cost-effective** - CB1020 is controller with reliable networking with seamless integration with c-Stream PTZ camera

Easy to use with Small form factor - Use this controller with the c-Stream camera without programing and easy to hide for install with small form factor and metal case could run smoothly with any c-Stream PTZ camera

## **Product Specification**

| LED Indicator        | 1 x Power status (PWR)                            |
|----------------------|---------------------------------------------------|
|                      | 1 x System status (SYS)                           |
|                      | 1 x LAN port status (LAN)                         |
|                      | 1 x WAN port status (WAN)                         |
| Button               | 1 x Reset Button                                  |
| Power Connector      | 1 x USB-C, DC 5V/3A                               |
| I/O Interface        | 2 x USB 3.0 Type-A<br>2 x RJ-45, Gigabit Ethernet |
| Dimension/<br>Weight | 72mm x 72mm x 29mm/<br>310 g                      |
| Working Temperature  | -20°C to 70°C                                     |